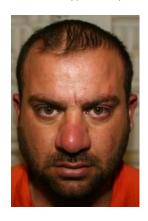

## Summary:

- 1.4(c)
- Detainee identified Abu Qaswarah.
- Detainee identified Hakim aka Abu Sara.
- 1.4(c)

Detainee identified the following individual as Abu Qaswarah, the man Detainee met with in the tent camp in the desert. Detainee commented this may be the next leader of AQIZ when Abu Ayyub al Masir is killed or captured.